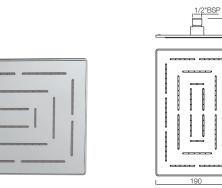

| Product Code                                                                                                                                                                                                                                                                                                                    | OHS-CHR-1637                                                                                                                                                                                                                                                                                                                                                                                  |
|-----------------------------------------------------------------------------------------